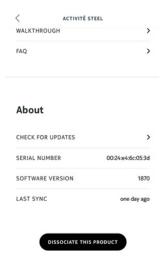

# Dissociating your Withings Activité / Pop

Dissociating your Withings Activité / Pop allows you to remove it from your account. Once it is no longer linked to your account, it can be installed on another account or on the profile of another user of your account.

Dissociating your Withings Activité / Pop will not remove any of your data from the Withings Health Mate app.

To dissociate your Withings Activité / Pop, perform the following steps:

- Press the reset button located at the back five times with the tool provided with the Withings Activité / Pop to perform a factory reset.
   Allow for the Withings Activité / Pop to vibrate each time you press the reset button. When the factory reset is complete, the Withings Activité / Pop vibrates twice.
- 2. Go to the Bluetooth settings of your mobile device and "forget" your Withings Activité / Pop (for iOS users only).
- 3. Go to **Devices** in the Withings Health Mate app.
- 4. Tap your Withings Activité / Pop.
- 5. Tap **Dissociate this product**.

#### 6. Tap Remove from my account.