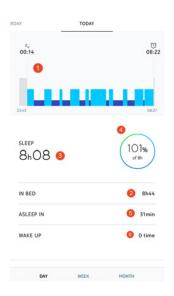

## Retrieving my sleep data

You can retrieve the sleep data collected by your Withings Activité / Pop in your **Timeline** in the Withings Health Mate app.

- (1) Breakdown of your night:
- Time spent awake (grey)
- Duration of light sleep cycle (light blue)
- Duration of deep sleep cycle (dark blue)
- (2) Time spent laying
- (3) Total time spent sleeping
- (4) Percentage of the sleep goal
- (5) Time it took you to fall asleep
- (6) Number of wake-ups

The Withings Health Mate app keeps your entire history, allowing you to easily track how your sleep data evolves over time.