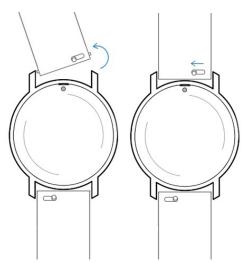

## Replacing the Wristband

You need to replace the wristband of your Withings Activité / Pop for your workout sessions or before going under water to avoid any damage to the leather. You can also replace it if you have wristbands in other colors. You can easily replace your wristband thanks to the quick release spring bars with which the wristband is attached. To do so, perform the following steps:

- 1. Turn your Withings Activité / Pop over.
- 2. Locate the knob of each spring bar.

3. Pull the knob of the first spring bar to the left side and remove the wristband.

- 4. Insert one side of the spring bar of the new wristband.
- 5. Put the wristband in place while pulling the knob to the left side.

- 6. Release the knob.
  The wristband is now properly attached to your Withings Activité / Pop.
- 7. Repeat the previous steps for the other side.