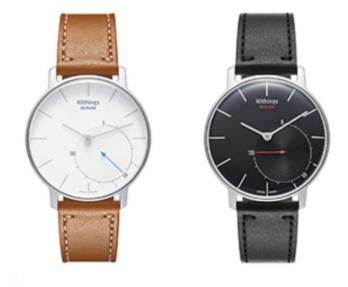

#### Overview

The Withings Activité / Pop ist the first truly wearable activity trackers. It can track your activity and your sleep, while still managing to look like a beautiful watch. It is also water-resistant up to 5ATM and allow you to track your swimming sessions.

## Withings Activité / Pop

- Swiss-Made (Activité only)
- Sapphire glass carved in Switzerland (Activité only)
- Mineral glass (Activité Pop)
- Two different colors: Black and Silver
- Watch diameter: 36.3 mm diameter (1.4 in)
- Weight: 37 g (1.30 oz)
- Wristbands: Fits wrists up to 200 mm. (7.9 in.)
- Water resistant up to 50 m (165 ft)