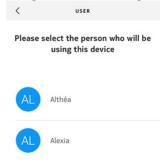

You may need to press the reset button again if your device cannot detect your Withings Activité / Pop on its own.

9. Select the user who will be using the Withings Activité / Pop.

10. When prompted to, slide your finger on the wheel displayed in the app until the minute hand reaches the O mark. Tap **Next**.