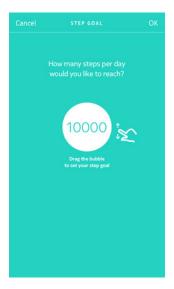

Align the motion hand to zero

14. Tap **Done**.

15. Tap and slide the daily step goal up or down to select the goal you want. The range for your goal is between 3,000 and 15,000 steps a day.

16. Tap **OK**.

14. Tap and slide the daily step goal up or down to select the goal you want. The range for your goal is between 3,000 and 15,000 steps a day.

13. Tap **Done**.

15. Tap **OK**.