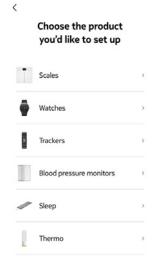

Setting Up the Withings Activité / Pop

## Installing the Withings Health Mate App

If the Withings Health Mate app is not already installed on your device, perform the following steps:

- 1. Type go.withings.com in your device's web browser.
- 2. Tap **Download** on the App Store or on the Play Store.
- 3. Tap **Get**. The installation process starts.

### Installing my Withings Activité / Pop

#### I'm new to Withings

If you don't already have a Withings account, you have to create one in order to set up and use your Withings Activité / Pop.

If you already have an account, refer to "I already have a Withings account" on page 11.

To install your Withings Activité / Pop, perform the following steps

1. Open the Withings Health Mate app.



#### 2. Tap Sign up.



#### 3. Tap Watches.



### 4. Tap **Activité / Pop**.



#### 5. Tap **Install**.





- 6. Push the reset button located at the back of your Withings Activité / Popusing the tool it came with.
  - Your Withings Activité / Pop vibrates once. If it doesn't vibrate, try changing the angle of the tool when you push the reset button.
- 7. Put your Withings Activité / Pop close enough to your mobile device. Tap **Next**.
  - You may need to press the reset button again if your device cannot detect your Withings Activité / Pop on its own.
- 8. Enter your email address, password and then confirm your password. Tap **Next**.
- 9. Enter your first name, surname and birthday. Tap Next.
- 10. Select your gender and enter your height and weight. Tap Create.
- 11. When prompted to, slide your finger on the wheel displayed