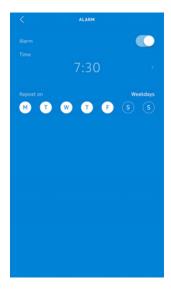

#### **Enabling the Alarm**

In order to enable and set an alarm, perform the following steps:

- 1. Open the Withings Health Mate app.
- 2. Go to **Devices**.
- 3. Select Alarm.
- 4. Put your Withings Activité / Pop close enough to your mobile device.
- 5. Tap the **Alarm** toggle to enable the alarm.

6. Tap and slide the wake up time up or down to select the alarm time.

- 7. If necessary, select a smart wake-up time when setting an alarm. Your watch will then find the best moment to wake you up during that time period to make for a smoother wake-up experience.
- 8. Tap **OK**.

9. Tap **Repeat on** if you want to select on which days the alarm should be triggered.

10. Tap the back button to confirm.