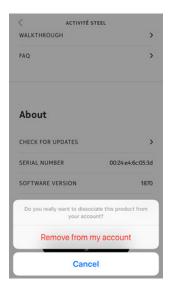

Dissociating your Withings Activité / Pop will not remove any of your data from the Withings Health Mate app.

To dissociate your Withings Activité / Pop, perform the following steps:

- Press the reset button located at the back five times with the tool provided with the Withings Activité / Pop to perform a factory reset.
   Allow for the Withings Activité / Pop to vibrate each time you press the reset button. When the factory reset is complete, the Withings Activité / Pop vibrates twice.
- 2. Go to the Bluetooth settings of your mobile device and "forget" your Withings Activité / Pop (for iOS users only).
- 3. Go to **Devices** in the Withings Health Mate app.
- 4. Tap your Withings Activité / Pop.
- 5. Tap **Dissociate this product**.

#### 6. Tap Remove from my account.