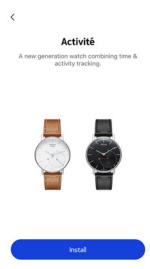

### 4. Tap **Activité / Pop**.

#### 5. Tap **Install**.

- 6. Push the reset button located at the back of your Withings Activité / Popusing the tool it came with.
  - Your Withings Activité / Pop vibrates once. If it doesn't vibrate, try changing the angle of the tool when you push the reset button.
- 7. Put your Withings Activité / Pop close enough to your mobile device. Tap **Next**.
  - You may need to press the reset button again if your device cannot detect your Withings Activité / Pop on its own.
- 8. Enter your email address, password and then confirm your password. Tap **Next**.
- 9. Enter your first name, surname and birthday. Tap Next.
- 10. Select your gender and enter your height and weight. Tap Create.
- 11. When prompted to, slide your finger on the wheel displayed in the app until the minute hand reaches the O mark. Tap **Next**.

### 5. Tap **Activité / Pop**.

6. Tap Install.

- 7. Push the reset button located at the back of your Withings Activité / Popusing the tool it came with.
  Your Withings Activité / Pop vibrates once. If it doesn't vibrate, try changing the angle of the tool when you push the reset button.
- 8. Put your Withings Activité / Pop close enough to your mobile device. Tap **Next**.