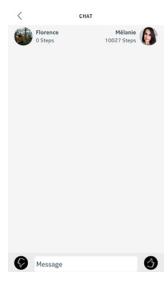

#### Interacting with someone in my leaderboard

Once you have friends in your leaderboard, you can interact with them by tapping their name and selecting one of the three actions available:

- Thumb up to encourage them,
- Thumb down to show off,
- Message to chat with them.