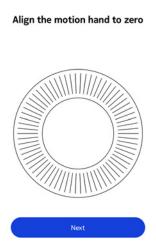

12. Slide your finger on the wheel displayed in the app until the hour hand reaches the O mark. Tap **Next**.

13. Slide your finger on the wheel displayed in the app until the activity hand reaches the O mark. Tap **Next**.

Align the motion hand to zero

14. Tap **Done**.

15. Tap and slide the daily step goal up or down to select the goal you want. The range for your goal is between 3,000 and 15,000 steps a day.

16. Tap **OK**.