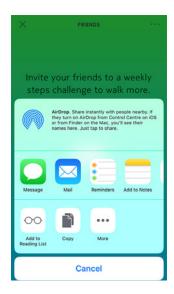

#### Adding someone to my leaderboard

You can invite people to join your leaderboard. To do so, perform the following steps:

- 1. In the Withings Health Mate app, go to **Wellness Programs**.
- Select Leaderbord.

- 3. Tap Join.
- 4. Tap Invite.
- 5. Select how you want to send your invitation.

Several options are available, such as message, email or social media websites.