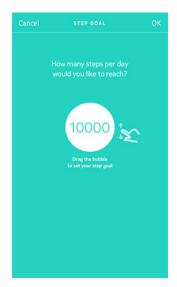

Align the motion hand to zero

14. Tap **Done**.

15. Tap and slide the daily step goal up or down to select the goal you want. The range for your goal is between 3,000 and 15,000 steps a day.

16. Tap **OK**.

14. Tap and slide the daily step goal up or down to select the goal you want. The range for your goal is between 3,000 and 15,000 steps a day.

13. Tap **Done**.

15. Tap **OK**.