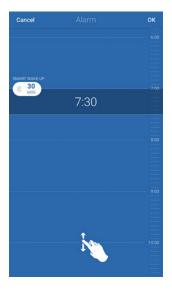

6. Tap and slide the wake up time up or down to select the alarm time.

- 7. If necessary, select a smart wake-up time when setting an alarm. Your watch will then find the best moment to wake you up during that time period to make for a smoother wake-up experience.
- 8. Tap **OK**.