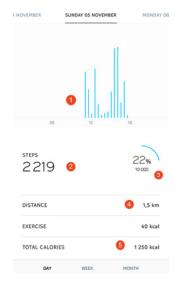

- (1) Visual representation of the number of steps: each bar corresponds to a 30-minute period
- (2) Number of steps during the day
- (3) Percentage of the daily step goal achieved
- (4) Estimated distance walked during the day
- (5) Estimated calories burned during the day