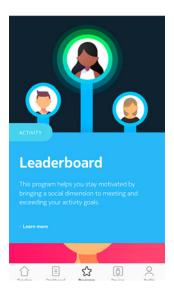

#### Overview

Your Withings Activité / Pop and the Withings Health Mate app help you stay motivated by bringing a social dimension to the equation. You can add your friends and family to your leaderboard and compete with them to be the one who walks the most every week. It doesn't matter if they have a Withings product or not: you can add anyone as long as they have the Withings Health Mate app on their smartphone, thanks to the in-app tracking that can act as an activity tracker.

#### Adding someone to my leaderboard

You can invite people to join your leaderboard. To do so, perform the following steps:

- 1. In the Withings Health Mate app, go to **Wellness Programs**.
- Select Leaderbord.

- 3. Tap Join.
- 4. Tap Invite.
- 5. Select how you want to send your invitation.

Several options are available, such as message, email or social media websites.