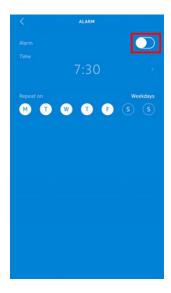

#### **Enabling the Alarm**

In order to enable and set an alarm, perform the following steps:

- 1. Open the Withings Health Mate app.
- 2. Go to **Devices**.
- 3. Select Alarm.
- 4. Put your Withings Activité / Pop close enough to your mobile device.
- 5. Tap the **Alarm** toggle to enable the alarm.

6. Tap and slide the wake up time up or down to select the alarm time.

- 7. If necessary, select a smart wake-up time when setting an alarm. Your watch will then find the best moment to wake you up during that time period to make for a smoother wake-up experience.
- 8. Tap **OK**.

9. Tap **Repeat on** if you want to select on which days the alarm should be triggered.

10. Tap the back button to confirm.