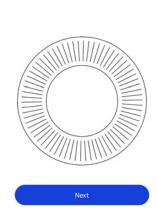

11. Slide your finger on the wheel displayed in the app until the hour hand reaches the O mark. Tap **Next**.

Align the hour hand to twelve

12. Slide your finger on the wheel displayed in the app until the activity hand reaches the O mark. Tap **Next**.