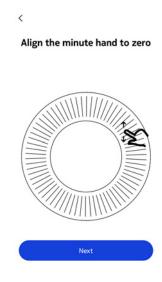

#### 5. Tap **Install**.

- 6. Push the reset button located at the back of your Withings Activité / Popusing the tool it came with.
  - Your Withings Activité / Pop vibrates once. If it doesn't vibrate, try changing the angle of the tool when you push the reset button.
- 7. Put your Withings Activité / Pop close enough to your mobile device. Tap **Next**.
  - You may need to press the reset button again if your device cannot detect your Withings Activité / Pop on its own.
- 8. Enter your email address, password and then confirm your password. Tap **Next**.
- 9. Enter your first name, surname and birthday. Tap Next.
- 10. Select your gender and enter your height and weight. Tap Create.
- 11. When prompted to, slide your finger on the wheel displayed in the app until the minute hand reaches the O mark. Tap **Next**.

12. Slide your finger on the wheel displayed in the app until the hour hand reaches the O mark. Tap **Next**.

13. Slide your finger on the wheel displayed in the app until the activity hand reaches the O mark. Tap **Next**.

You may need to press the reset button again if your device cannot detect your Withings Activité / Pop on its own.

9. Select the user who will be using the Withings Activité / Pop.

10. When prompted to, slide your finger on the wheel displayed in the app until the minute hand reaches the O mark. Tap **Next**.