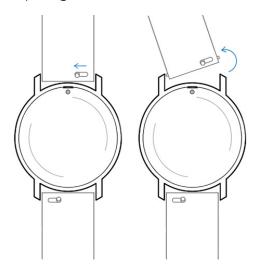

## Replacing the Wristband

You need to replace the wristband of your Withings Activité / Pop for your workout sessions or before going under water to avoid any damage to the leather. You can also replace it if you have wristbands in other colors. You can easily replace your wristband thanks to the quick release spring bars with which the wristband is attached. To do so, perform the following steps:

- 1. Turn your Withings Activité / Pop over.
- 2. Locate the knob of each spring bar.

3. Pull the knob of the first spring bar to the left side and remove the wristband.

- 4. Insert one side of the spring bar of the new wristband.
- 5. Put the wristband in place while pulling the knob to the left side.

- 6. Release the knob.
  The wristband is now properly attached to your Withings Activité / Pop.
- 7. Repeat the previous steps for the other side.