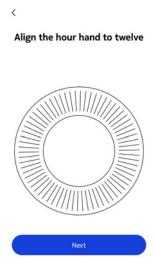

12. Slide your finger on the wheel displayed in the app until the hour hand reaches the O mark. Tap **Next**.

13. Slide your finger on the wheel displayed in the app until the activity hand reaches the O mark. Tap **Next**.

11. Slide your finger on the wheel displayed in the app until the hour hand reaches the O mark. Tap **Next**.

Align the hour hand to twelve

12. Slide your finger on the wheel displayed in the app until the activity hand reaches the O mark. Tap **Next**.

4. When prompted to, slide your finger on the wheel displayed in the app until the minute hand reaches the O mark. Tap **Next**.

5. Slide your finger on the wheel displayed in the app until the hour hand reaches the 0 mark. Tap **Next**.

Align the hour hand to twelve

6. Slide your finger on the wheel displayed in the app until the activity hand reaches the 0 mark. Tap **Next**.