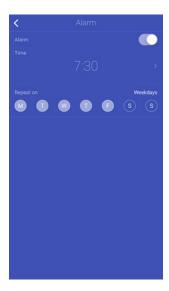

9. Tap **Repeat on** if you want to select on which days the alarm should be triggered.

10. Tap the back button to confirm.