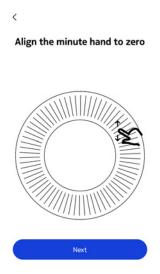

#### 5. Tap **Install**.

- 6. Push the reset button located at the back of your Withings Activité / Popusing the tool it came with.
  - Your Withings Activité / Pop vibrates once. If it doesn't vibrate, try changing the angle of the tool when you push the reset button.
- 7. Put your Withings Activité / Pop close enough to your mobile device. Tap **Next**.
  - You may need to press the reset button again if your device cannot detect your Withings Activité / Pop on its own.
- 8. Enter your email address, password and then confirm your password. Tap **Next**.
- 9. Enter your first name, surname and birthday. Tap Next.
- 10. Select your gender and enter your height and weight. Tap Create.
- 11. When prompted to, slide your finger on the wheel displayed in the app until the minute hand reaches the O mark. Tap **Next**.

12. Slide your finger on the wheel displayed in the app until the hour hand reaches the O mark. Tap **Next**.

13. Slide your finger on the wheel displayed in the app until the activity hand reaches the O mark. Tap **Next**.