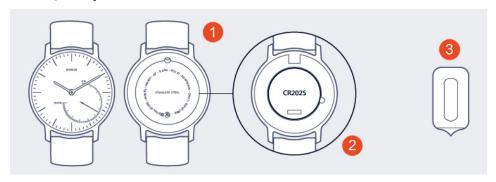

# **Box Contents**

#### Withings Activité / Pop

- (1) Withings Activité / Pop (2) CR2025 battery (already inserted)
- (3) Tool to reset the watch