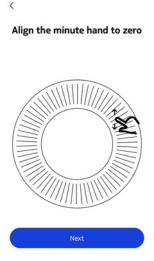

#### 5. Tap **Install**.

- 6. Push the reset button located at the back of your Withings Activité / Popusing the tool it came with.
  - Your Withings Activité / Pop vibrates once. If it doesn't vibrate, try changing the angle of the tool when you push the reset button.
- 7. Put your Withings Activité / Pop close enough to your mobile device. Tap **Next**.
  - You may need to press the reset button again if your device cannot detect your Withings Activité / Pop on its own.
- 8. Enter your email address, password and then confirm your password. Tap **Next**.
- 9. Enter your first name, surname and birthday. Tap Next.
- 10. Select your gender and enter your height and weight. Tap Create.
- 11. When prompted to, slide your finger on the wheel displayed in the app until the minute hand reaches the O mark. Tap **Next**.

4. When prompted to, slide your finger on the wheel displayed in the app until the minute hand reaches the O mark. Tap **Next**.

5. Slide your finger on the wheel displayed in the app until the hour hand reaches the 0 mark. Tap **Next**.